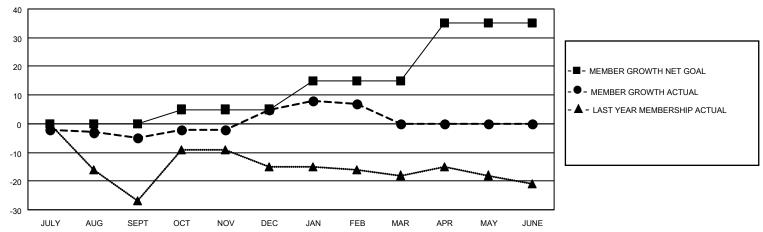

## GOALS AND ACTUAL MEMBERS CUMULATIVE

| DROPPED CLUBS: 0 |    | 10 CLUBS OF 25 ADDED 1 OR<br>MORE NEW MEMBERS | GENDER DISTRIBUTION                |              |  |
|------------------|----|-----------------------------------------------|------------------------------------|--------------|--|
|                  |    | MORE NEW MEMBERS                              | MALE                               | 304 (51.35%) |  |
|                  |    |                                               | FEMALE                             | 288 (48.65%) |  |
| DROPPED MEMBERS  |    |                                               | NON BINARY                         | 0 (0.00%)    |  |
|                  |    |                                               | PREFER NOT TO ANSWER               | 0 (0.00%)    |  |
| DECEASED         | 1  |                                               |                                    |              |  |
| CLUB CANCELLED   | 0  | CLICK HERE FOR CUMULATIVE                     | TOTAL FAMILY UNIT MEMBERS 40       |              |  |
| OTHER            | 19 | MEMBERSHIP DATA                               |                                    |              |  |
| TOTAL            | 20 |                                               | FAMILY MEMBERS PAYING HALF DUES 20 |              |  |
|                  |    |                                               |                                    |              |  |